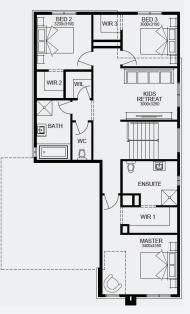

## SIMONDS

BUILDING QUALITY HOMES SINCE 1949

PAY \$5K AND GET \$15,000

STRUCTURAL

HAWKINS 27\_257 | XPRESS RANGE

Lot 624, WINTER VALLEY Alluvium Estate (400m<sup>2</sup>)

FIRST HOME OWNERS - \$672,553