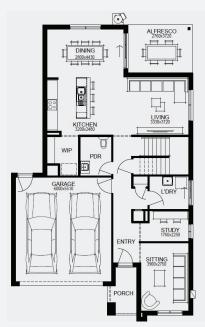

## SIMONDS

BUILDING QUALITY HOMES SINCE 1949

PAY \$5K AND GET \$15,000

STRUCTURAL

HAWKINS 27\_257 | XPRESS RANGE

Lot 624, WINTER VALLEY Alluvium Estate (400m<sup>2</sup>)

FIRST HOME OWNERS - \$672,553