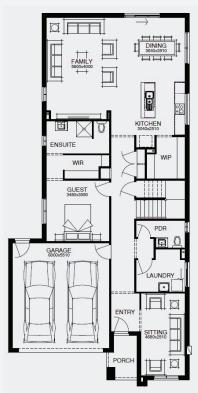

## **INCLUSIONS**

- Fixed price site costs
- Floor coverings to entire house
- Coloured concrete driveway & path
- Euro stainless steel cooktop & oven
- Tiled skirting to bathrooms
- Ducted heating
- R2.5 insulations batts to ceiling & sisalation to walls
- Estate covenants & so much more!