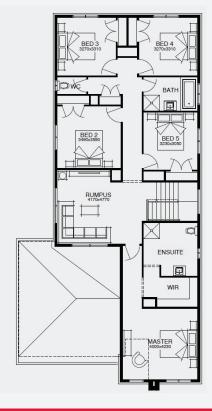

## House & Land Package

**\$762,253**\*

FIRST HOME OWNERS - \$752,253

**Lot 623, WINTER VALLEY** Alluvium Estate (400m²)

For enquiries please contact: Vivek Handa - 0421 126 929

simonds.com.au

Images shown are for illustrative purposes only and may not represent the final product such as lighting, window furnishings, timber look garage door & timber windows. Façade details including entry door and window sizing may vary between house types. Pricing also excludes features such as fencing, landscaping, letterbox, decking, driveway and any notable features of the façade. Please speak with your sales consultant for further details. All Fixed Price Home and Land packages are subject to Developer and Council approval and is based on Simonds standard floor plan with preferred siting (without alterations). Package Price does not include stamp duty, government, legal or bank charges. Community Infrastructure Levy and Asset Protection Permit are not included in pricing and is to be arranged by the client directly with the Developer (if applicable). Any alterations may incur additional charges. Confirm land price and availability prior to purchase. Simonds reserves the right to withdraw or amend pricing, inclusions and promotion at any time without notice. Please refer to the terms and conditions at www.simonds.com.au/termsand-conditions. This package applies to VIC Range range only. Please speak with your sales consultant for further details. Pricing is current at 27/01/02024.