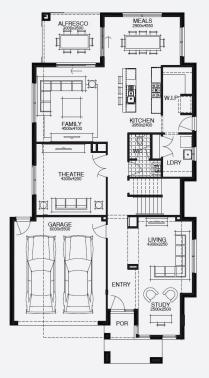

**Lot 627, WINTER VALLEY** 

Alluvium Estate (400m²)

For enquiries please contact: Vivek Handa - 0421 126 929

simonds.com.au

Images shown are for illustrative purposes only and may not represent the final product such as lighting, window furnishings, timber look garage door & timber windows. Façade details including entry door and window sizing may vary between house types. Pricing also excludes features such as fencing, landscaping, letterbox, decking, driveway and any notable features of the façade. Please speak with your sales consultant for further details. All Fixed Price Home and Land packages are subject to Developer and Council approval and is based on Simonds standard floor plan with preferred siting (without alterations). Package Price does not include stamp duty, government, legal or bank charges. Community Infrastructure Levy and Asset Protection Permit are not included in pricing and is to be arranged by the client directly with the Developer (if applicable). Any alterations may incur additional charges. Confirm land price and availability prior to purchase. Simonds reserves the right to withdraw or amend pricing, inclusions and promotion at any time without notice. Please refer to the terms and conditions at www.simonds.com.au/termsand-conditions. This package applies to VIC Range range only. Please speak with your sales consultant for further details. Pricing is current at 27/01/02024.