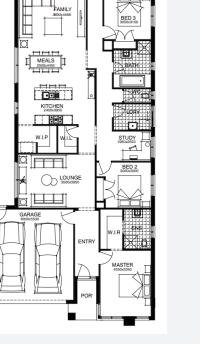

#### FITZGERALD 25\_237 | SIMONDS RANGE

Lot 445, Winter Valley Alluvium Estate (462m²)

FIRST HOME OWNERS - \$659,784