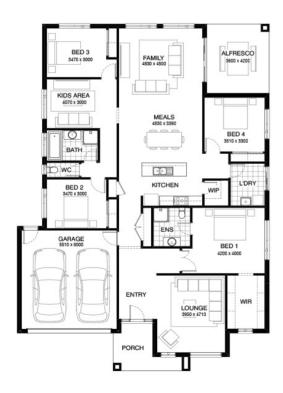

from \$647,635

△4 →2 ←2 ■ 448 som

## Lot 524 Rutledge Way, Winter Valley (Alluvium)

- Site Costs Including Rock Assurance
- Council and Developer Requirements
- 12 Month Price Freeze With Option To
- Quality Assured With Our 30-Year
- Multiple Floorplans and Facade Options Available
- Developer Bonus Applicable