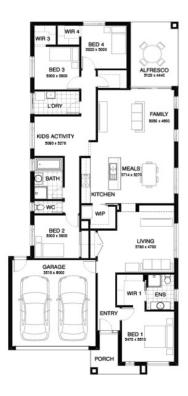

from \$612,303

Home size : 25.61 SQ

## Lot 622 Milanesia Place , Winter Valley (Alluvium)

- Site Costs Including Rock Assurance
- Council and Developer Requirements
- 12 Month Price Freeze With Option To
- Quality Assured With Our 30-Year
- Multiple Floorplan Options Available
- Choice of Facade