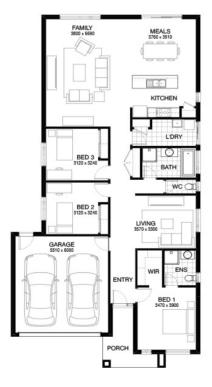

Mondous OLIVER HUME





## **ISAAC 207**

Drysdale facade Home size : 22.29 SQ

## ДЗ Д2 Д2 Ш 400 ѕом

S Stall

## Lot 629 Cumberland Boulevard , Winter Valley (Alluvium)

- Site Costs Including Rock Assurance
- Council and Developer Requirements
- 12 Month Price Freeze With Option To Extend
- Quality Assured With Our 30-Year Structural Guarantee
- Multiple Floorplan Options Available
- Choice of Facade

## Ankit G

0418 870 830

Ankit.G@burbank.com.au www.burbank.com.au

Images are for illustrative purposes only and may include upgrade items, fixtures, finishes available at an additional cost. Burbank does not supply items such as furniture, landscaping, fencing and external lighting. Any prices listed do not include the supply of these items. Packages are subject to availability and to the subject to develope