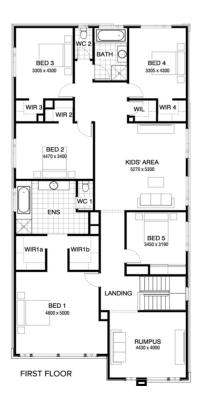

## FAMILY 5390 x 3940 ALFRESCO 4440 x 4800 MEALS 5390 x 3600 THEATRE STORE PORCH GROUND FLOOR

Home size : 45.51 SQ

△5 →3 ⇔2 ■ 448 som