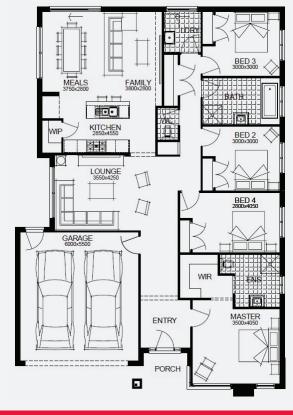

## **INCLUSIONS**

- Fixed price site costs
- Floor coverings to entire house
- Coloured concrete driveway & path
- Euro stainless steel cooktop & oven
- Tiled skirting to bathrooms
- Ducted heating
- R2.5 insulations batts to ceiling & sisalation to walls
- Estate covenants & so much more!