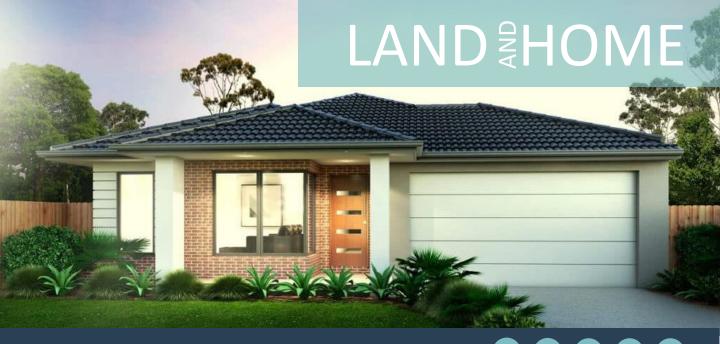

## Mackenzie 25

Home Size: 25sg / 228.79m2

## TITLED LAND! TAKE ADVANTAGE OF GOVERNMENT INCENTIVES!

- » Generous site costs
- » Engineer designed slab
- » 20mm stone benchtops in kitchen
- » LED downlights throughout
- » 2440mm ceiling height
- » Designer appliances
- » Ducted heating
- » Tiled shower base
- » Carpet/Tile floor coverings throughout
- » Flyscreens to all openable windows
- » 25 year structural guarantee
- » 6 months maintenance
- » 6 star energy rating