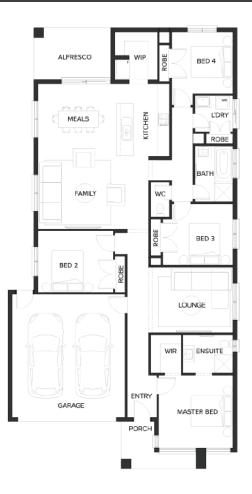

## SHERRIDON HOMES®

A HIGHER STANDARD



**HOUSE & LAND PACKAGE** 

\$573,398

Lot 512 Alluvium, WINTER VALLEY



## **NEWPORT 22**



LOT SIZE 392 sqm HOUSE AREA 209.17 sqm

## **Inclusions**

- Bushfire Measures To Meet BAL 12.5
- · Colorbond Roof
- · Site Costs Including Rock Removal
- Council & Developer Requirements
- · Floor Coverings Throughout
- · Colour-on concrete driveway (up to 36m2)
- Letterbox
- 3.5kw Split System To Living Area
- 2590mm Ceilings To Single Storey & Ground Floor In **Double Storey Homes**
- Block Out Roller blinds Throughout
- Dishwasher
- 20mm Stone Benchtop Throughout
- · Downlights Throughout

For more information contact Daniel New on 0482 052 817

\*Fixed Price Current As Of 02/03/2024. Fixed Pricing Is Based On Developer Engineering Plans, Estate Guidelines And Plan Of Subdivision. Land Availability And Pricing Supplied By The Developer Are Subject To Change Witho