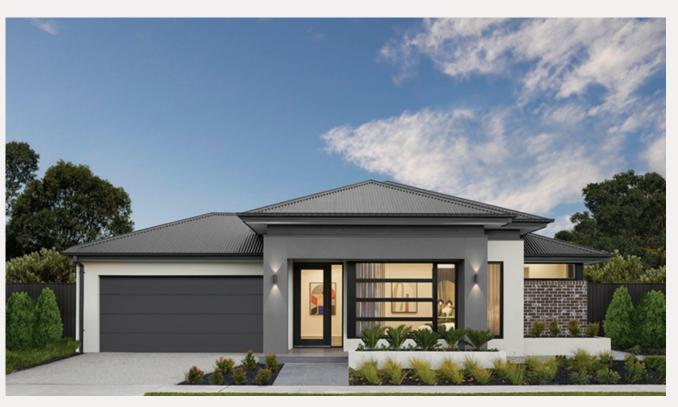

## Riviera 32 Gallerie façade. Fixed price \$777,500\*

## Lot 442 Carisbrook Crescent, Winter Valley Alluvium Estate

 Land size:
 540m²

 Home size
 298.56m²

- · Stunning façade included
- Double glazing (including sliding doors)
- Quality floor coverings throughout
- 2550mm high ceilings to ground floor
- · LED downlights to entry, kitchen and living
- Soft closers to Kitchen, Laundry vanity drawers and doors
- · ILVE 900mm wide oven, cooktop and rangehood
- 40mm Caesarstone kitchen benchtops
- 20mm Caesarstone to bathroom benchtops
- Quality Caroma basins and tapware
- Overhead cupboards adjacent to rangehood
- Double garage with camera and app control
- 25 Year Structural Guarantee & 12 Month Maintenance
- NBN Fibre Optic Connection
- 2000L Water Tank

Forty

For

YOUR LOCAL NEW HOMES CONSULTANT

Boutique Homes 9674 4500 | enquiries@boutiquehomes.com.au

Price based on floor plan shown and on builder's preferred siting. Floor plan depicts a modern facade shown and included in price. Image used is an artist impression for illustrative purposes only and may show decorative items not included in the price shown including path, fencing, landscaping, coach lights and furnishings. The price is based on developer supplied engineering plans and plans of subdivision and final pricing may vary if actual site conditions differ to those shown in these developer supplied documents Block and building dimensions may vary from the illustration and the details shown. The price does not include transfer duty, settlement costs, community infrastructure levies imposed or any other fees or disbursements associated with the settlement of the land. Additions to the contract may be required in order to comply with Council and Regulatory Authority requirements which may also affect the price. Pricing subject to change without notice. Further terms and conditions apply to this offer including with respect to the price, for the full terms and conditions please visit http://www.boutiquehomes.com.au/disclaimer.