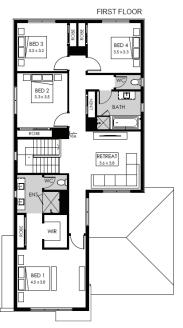

## Land size: 392m<sup>2</sup> Home size 305.29m<sup>2</sup>

- · Fixed site costs
- Stylish modern facade with rendered feature
- Double glazing (including sliding doors)
- Quality flooring throughout
- 2400mm high ceilings
- 900mm Westinghouse kitchen appliances
- 20mm stone benchtops to kitchen
- · Quality chrome or matt black tapware, throughout
- Quality Dulux paint
- Developer guidelines requirements