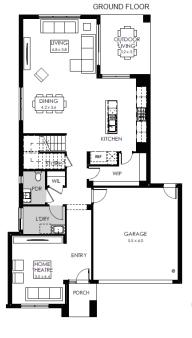

## Land size: 392m<sup>2</sup> Home size 305.29m<sup>2</sup>

- · Fixed site costs
- Stylish modern facade with rendered feature
- Double glazing (including sliding doors)
- Quality flooring throughout
- 2400mm high ceilings
- 900mm Westinghouse kitchen appliances
- 20mm stone benchtops to kitchen
- · Quality chrome or matt black tapware, throughout
- Quality Dulux paint
- Developer guidelines requirements