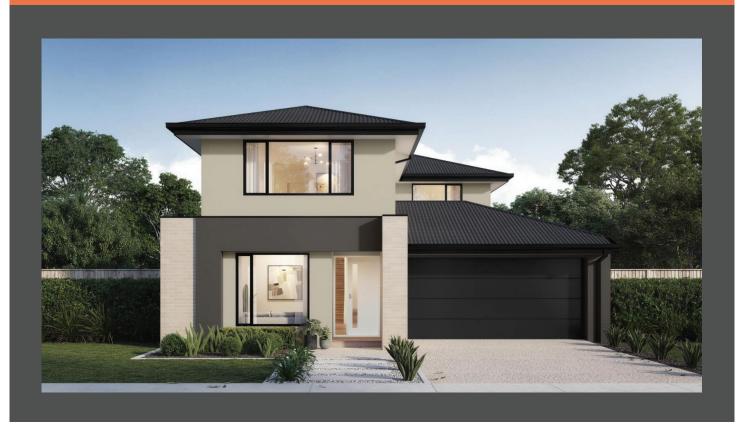

## Lexington 33 Modesta façade. Fixed price \$739,400\*

## Lot 512 Rutledge Way, Winter Valley Alluvium Estate

## Land size: 392m<sup>2</sup> Home size 305.29m<sup>2</sup>

- · Fixed site costs
- Stylish modern facade with rendered feature
- Double glazing (including sliding doors)
- Quality flooring throughout
- 2400mm high ceilings
- 900mm Westinghouse kitchen appliances
- 20mm stone benchtops to kitchen
- · Quality chrome or matt black tapware, throughout
- Quality Dulux paint
- Developer guidelines requirements