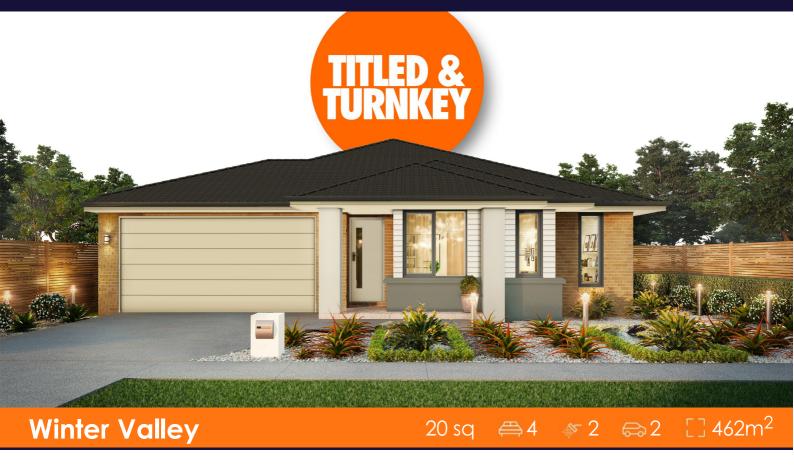

## House & Land Package

Lot 444, 7 Carisbrook Crescent (Alluvium), Winter Valley

## \$624,700 TITLED & PREMIUM TURNKEY Caulfield 20

- \*First Home Buyer Price
  OVER \$70K OF PREMIUM INCLUSIONS
- Front & rear landscaping
- Half share fencing & driveway
- Flooring throughout
- Higher ceilings
- LED downlights throughout
- Modern appliances including dishwasher
- Overhead cupboards to kitchen
- Blinds throughout
- 5kW split system cooling
- Ducted heating throughout
- Tiled shower bases
- Chrome finish double towel rails and toilet roll holders
- Framed mirror or vinyl sliding doors to robes
- Brick infills over windows
- Remote control garage
- Window locks & flyscreens to all openable windows
- Clothesline and letter box
- NBN connection
- Multiple facade options