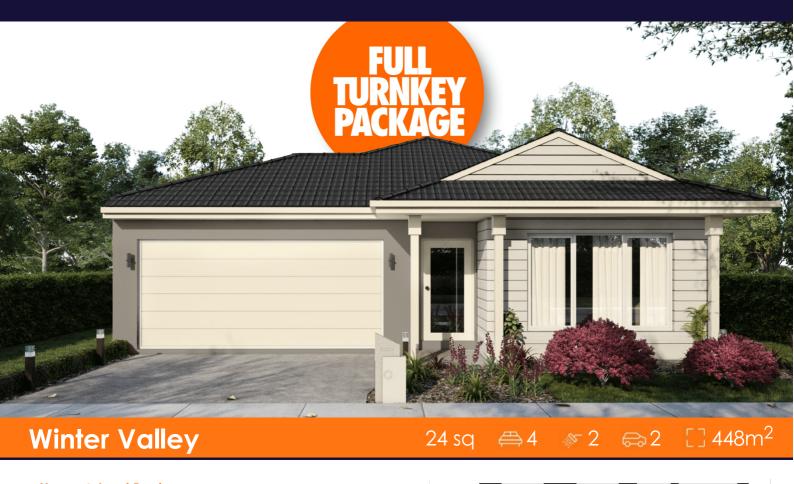

## House & Land Package

Lot 521, Stony Drive (Alluvium), Winter Valley

## \$641,600 INC FHB PREMIUM TURNKEY Montville 24

- \*First Home Buyer Price
  OVER \$70K OF PREMIUM INCLUSIONS
- Front & rear landscaping
- Half share fencing & driveway
- Flooring throughout
- Higher ceilings
- LED downlights throughout
- Modern appliances including dishwasher
- Overhead cupboards to kitchen
- Blinds throughout
- 5kW split system cooling
- Ducted heating throughout
- Tiled shower bases
- Chrome finish double towel rails and toilet roll holders
- Framed mirror or vinyl sliding doors to robes
- Brick infills over windows
- Remote control garage
- Window locks & flyscreens to all openable windows
- Clothesline and letter box
- NBN connection
- Multiple facade options