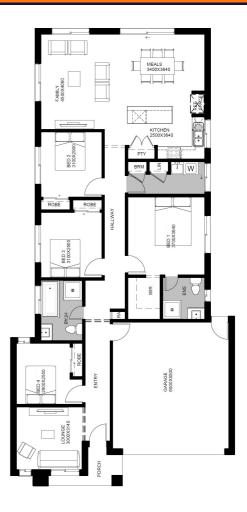

### House & Land Package Lot 513, Rutledge Way (Alluvium), Winter Valley \$599,600 INC FHB PREMIUM TURNKEY Ashwood 20

\*First Home Buyer Price

- OVER \$70K OF PREMIUM INCLUSIONS
- Front & rear landscaping
- Half share fencing & driveway
- Flooring throughout
- Higher ceilings
- LED downlights throughout
- Modern appliances including dishwasher
- Overhead cupboards to kitchen
- Blinds throughout
- 5kW split system cooling
- Ducted heating throughout
- Tiled shower bases
- Chrome finish double towel rails and toilet roll holders
- Framed mirror or vinyl sliding doors to robes
- Brick infills over windows
- Remote control garage
- Window locks & flyscreens to all openable windows
- Clothesline and letter box
- NBN connection
- Multiple facade options