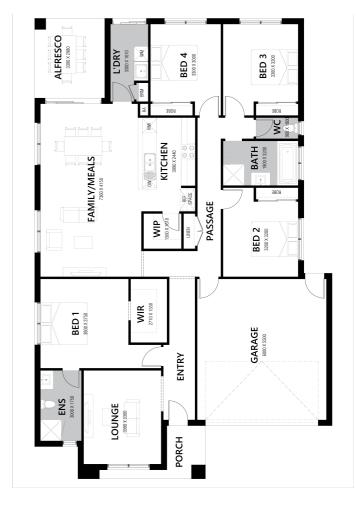

## 

House & Land Package Lot 512, Rutledge Way (Alluvium), Winter Valley \$617,300 INC FHB PREMIUM TURNKEY Montville 24

\*First Home Buyer Price

- OVER \$70K OF PREMIUM INCLUSIONS
- Front & rear landscaping
- Half share fencing & drivewayFlooring throughout
- Flooring Inrougho
- Higher ceilings
- LED downlights throughout
- Modern appliances including dishwasher
- Overhead cupboards to kitchen
- Blinds throughout
- 5kW split system cooling
- Ducted heating throughout
- Tiled shower bases
- Chrome finish double towel rails and toilet roll holders
- Framed mirror or vinyl sliding doors to robes
- Brick infills over windows
- Remote control garage
- Window locks & flyscreens to all openable windows
- Clothesline and letter box
- NBN connection
- Multiple facade options