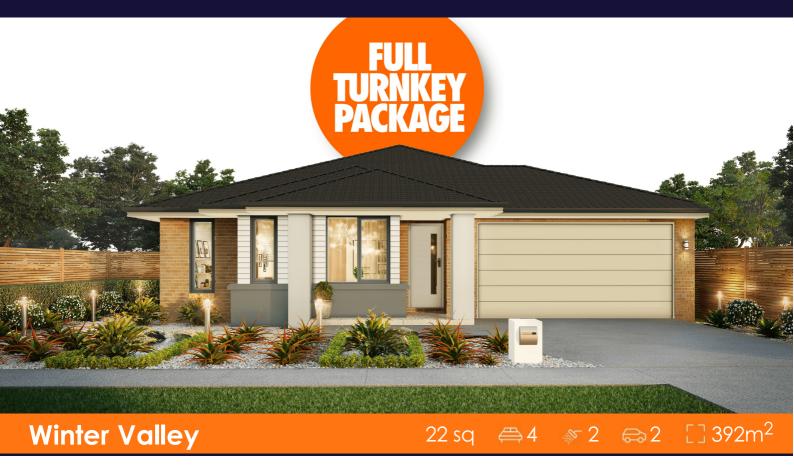

## House & Land Package

Lot 513, Rutledge Way (Alluvium), Winter Valley

## \$607,800 INC FHB PREMIUM TURNKEY Penfold 22

- \*First Home Buyer Price
  OVER \$70K OF PREMIUM INCLUSIONS
- Front & rear landscaping
- Half share fencing & driveway
- Flooring throughout
- Higher ceilings
- LED downlights throughout
- Modern appliances including dishwasher
- Overhead cupboards to kitchen
- Blinds throughout
- 5kW split system cooling
- Ducted heating throughout
- Tiled shower bases
- Chrome finish double towel rails and toilet roll holders
- Framed mirror or vinyl sliding doors to robes
- Brick infills over windows
- Remote control garage
- Window locks & flyscreens to all openable windows
- Clothesline and letter box
- NBN connection
- Multiple facade options