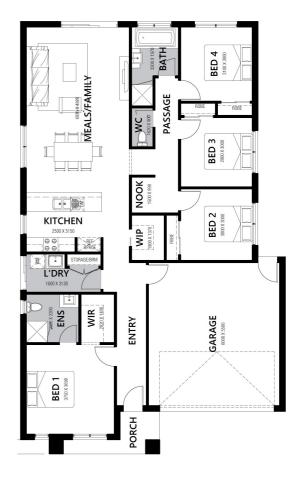

### House & Land Package Lot 512, Rutledge Way (Alluvium), Winter Valley \$600,200 INC FHB PREMIUM TURNKEY Willow 20

\*First Home Buyer Price

- OVER \$70K OF PREMIUM INCLUSIONS - Front & rear landscaping
- Half share fencing & driveway
- Flooring throughout
- Higher ceilings
- LED downlights throughout
- Modern appliances including dishwasher
- Overhead cupboards to kitchen
- Blinds throughout
- 5kW split system cooling
- Ducted heating throughout
- Tiled shower bases
- Chrome finish double towel rails and toilet roll holders
- Framed mirror or vinyl sliding doors to robes
- Brick infills over windows
- Remote control garage
- Window locks & flyscreens to all openable windows
- Clothesline and letter box
- NBN connection
- Multiple facade options