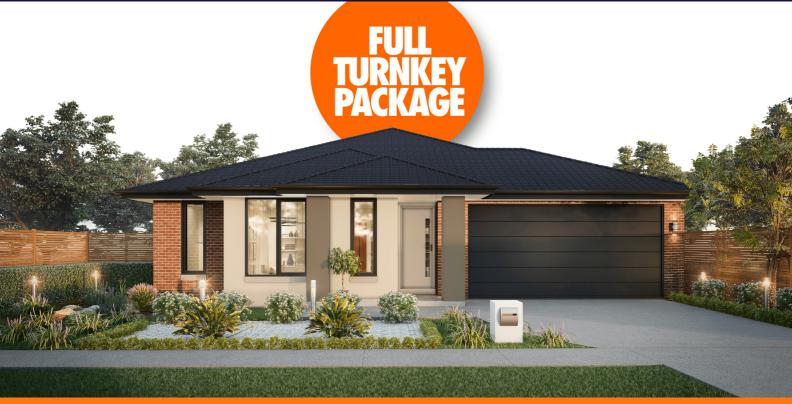

### House & Land Package Lot 512, Rutledge Way (Alluvium), Winter Valley \$600,200 INC FHB PREMIUM TURNKEY Willow 20

\*First Home Buyer Price

- OVER \$70K OF PREMIUM INCLUSIONS - Front & rear landscaping
- Half share fencing & driveway
- Flooring throughout
- Higher ceilings
- LED downlights throughout
- Modern appliances including dishwasher
- Overhead cupboards to kitchen
- Blinds throughout
- 5kW split system cooling
- Ducted heating throughout
- Tiled shower bases
- Chrome finish double towel rails and toilet roll holders
- Framed mirror or vinyl sliding doors to robes
- Brick infills over windows
- Remote control garage
- Window locks & flyscreens to all openable windows
- Clothesline and letter box
- NBN connection
- Multiple facade options