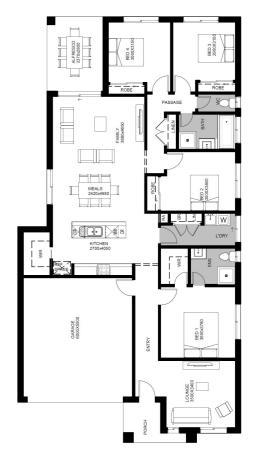

## House & Land Package

Lot 521, Stony Drive (Alluvium), Winter Valley

## \$631,400 INC FHB PREMIUM TURNKEY Brunswick 22

- \*First Home Buyer Price
  OVER \$70K OF PREMIUM INCLUSIONS
- Front & rear landscaping
- Half share fencing & driveway
- Flooring throughout
- Higher ceilings
- LED downlights throughout
- Modern appliances including dishwasher
- Overhead cupboards to kitchen
- Blinds throughout
- 5kW split system cooling
- Ducted heating throughout
- Tiled shower bases
- Chrome finish double towel rails and toilet roll holders
- Framed mirror or vinyl sliding doors to robes
- Brick infills over windows
- Remote control garage
- Window locks & flyscreens to all openable windows
- Clothesline and letter box
- NBN connection
- Multiple facade options