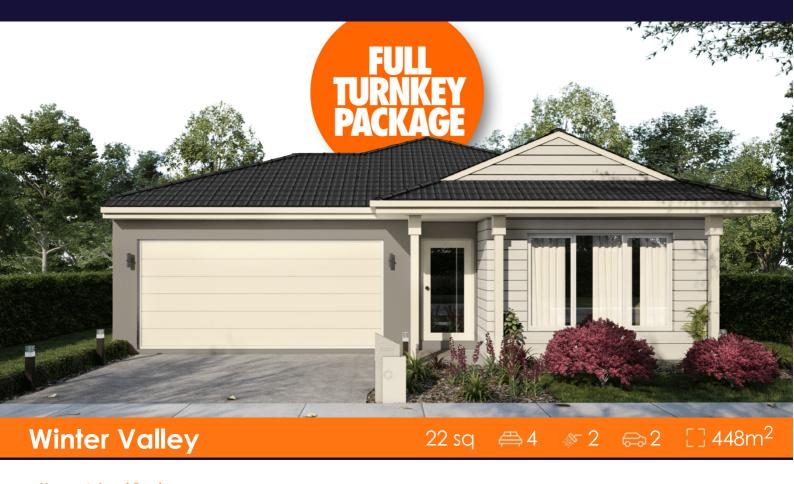

## House & Land Package

Lot 521, Stony Drive (Alluvium), Winter Valley

## \$631,400 INC FHB PREMIUM TURNKEY Brunswick 22

- \*First Home Buyer Price
  OVER \$70K OF PREMIUM INCLUSIONS
- Front & rear landscaping
- Half share fencing & driveway
- Flooring throughout
- Higher ceilings
- LED downlights throughout
- Modern appliances including dishwasher
- Overhead cupboards to kitchen
- Blinds throughout
- 5kW split system cooling
- Ducted heating throughout
- Tiled shower bases
- Chrome finish double towel rails and toilet roll holders
- Framed mirror or vinyl sliding doors to robes
- Brick infills over windows
- Remote control garage
- Window locks & flyscreens to all openable windows
- Clothesline and letter box
- NBN connection
- Multiple facade options