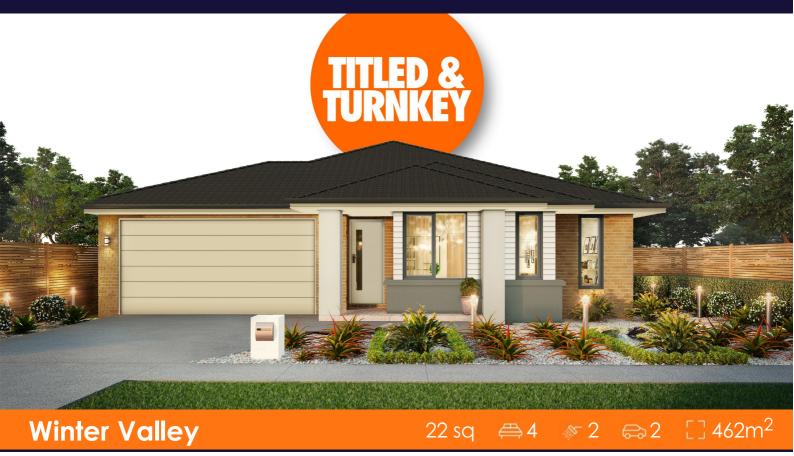

## House & Land Package

Lot 444, 7 Carisbrook Crescent (Alluvium), Winter Valley

## \$634,400 TITLED & PREMIUM TURNKEY Amaroo 22

- \*First Home Buyer Price
  OVER \$70K OF PREMIUM INCLUSIONS
- Front & rear landscaping
- Half share fencing & driveway
- Flooring throughout
- Higher ceilings
- LED downlights throughout
- Modern appliances including dishwasher
- Overhead cupboards to kitchen
- Blinds throughout
- 5kW split system cooling
- Ducted heating throughout
- Tiled shower bases
- Chrome finish double towel rails and toilet roll holders
- Framed mirror or vinyl sliding doors to robes
- Brick infills over windows
- Remote control garage
- Window locks & flyscreens to all openable windows
- Clothesline and letter box
- NBN connection
- Multiple facade options