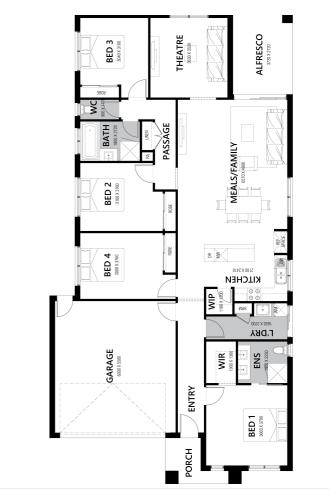

## House & Land Package

Lot 444, 7 Carisbrook Crescent (Alluvium), Winter Valley

## \$634,400 TITLED & PREMIUM TURNKEY Amaroo 22

- \*First Home Buyer Price
  OVER \$70K OF PREMIUM INCLUSIONS
- Front & rear landscaping
- Half share fencing & driveway
- Flooring throughout
- Higher ceilings
- LED downlights throughout
- Modern appliances including dishwasher
- Overhead cupboards to kitchen
- Blinds throughout
- 5kW split system cooling
- Ducted heating throughout
- Tiled shower bases
- Chrome finish double towel rails and toilet roll holders
- Framed mirror or vinyl sliding doors to robes
- Brick infills over windows
- Remote control garage
- Window locks & flyscreens to all openable windows
- Clothesline and letter box
- NBN connection
- Multiple facade options