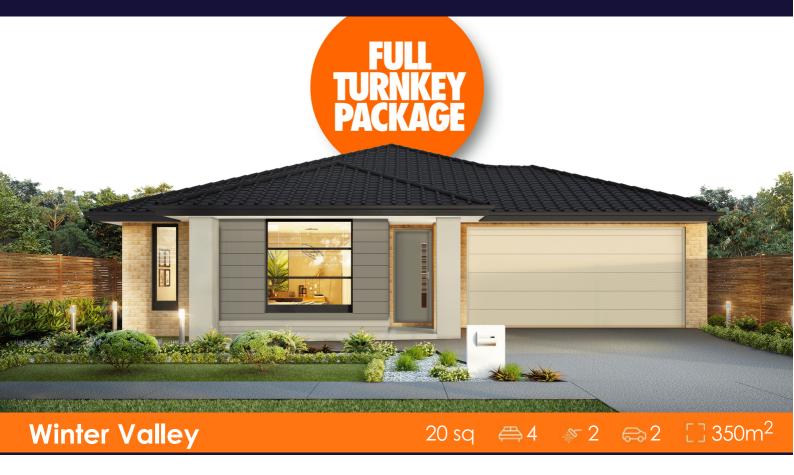

## **House & Land Package**

Lot 510, Rutledge Way (Alluvium), Winter Valley

## \$577,500 INC FHB PREMIUM TURNKEY HOME- 20.69

- \*First Home Buyer Price
  OVER \$70K OF PREMIUM INCLUSIONS
- Front & rear landscaping
- Half share fencing & driveway
- Flooring throughout
- Higher ceilings
- LED downlights throughout
- Modern appliances including dishwasher
- Overhead cupboards to kitchen
- Blinds throughout
- 5kW split system cooling
- Ducted heating throughout
- Tiled shower bases
- Chrome finish double towel rails and toilet roll holders
- Framed mirror or vinyl sliding doors to robes
- Brick infills over windows
- Remote control garage
- Window locks & flyscreens to all openable windows
- Clothesline and letter box
- NBN connection
- Multiple facade options