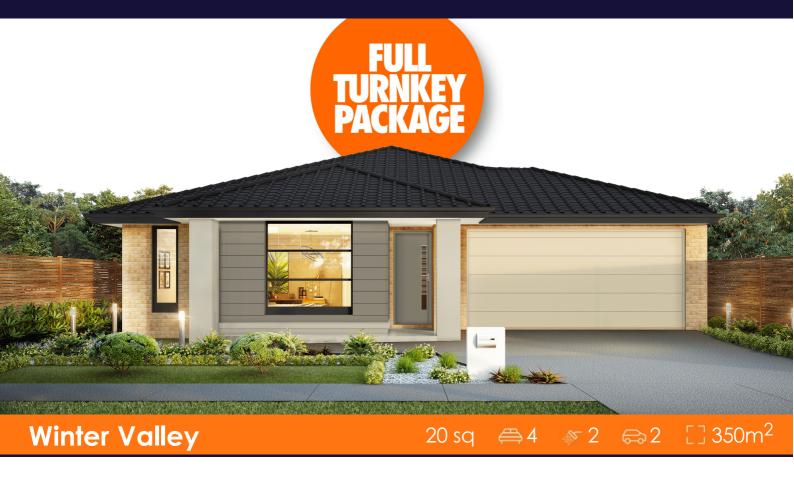

## House & Land Package

Lot 510, Rutledge Way (Alluvium), Winter Valley

## \$575,100 INC FHB PREMIUM TURNKEY Caulfield 20

- \*First Home Buyer Price
  OVER \$70K OF PREMIUM INCLUSIONS
- Front & rear landscaping
- Half share fencing & driveway
- Flooring throughout
- Higher ceilings
- LED downlights throughout
- Modern appliances including dishwasher
- Overhead cupboards to kitchen
- Blinds throughout
- 5kW split system cooling
- Ducted heating throughout
- Tiled shower bases
- Chrome finish double towel rails and toilet roll holders
- Framed mirror or vinyl sliding doors to robes
- Brick infills over windows
- Remote control garage
- Window locks & flyscreens to all openable windows
- Clothesline and letter box
- NBN connection
- Multiple facade options