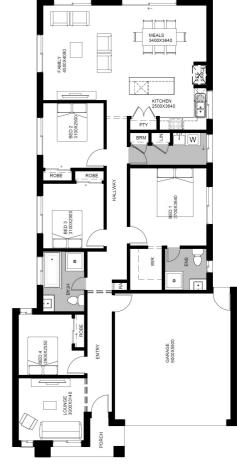

## House & Land Package

Lot 504, Rutledge Way (Alluvium), Winter Valley

## \$666,800 INC FHB PREMIUM TURNKEY Stanford 25

- \*First Home Buyer Price
  OVER \$70K OF PREMIUM INCLUSIONS
- Front & rear landscaping
- Half share fencing & driveway
- Flooring throughout
- Higher ceilings
- LED downlights throughout
- Modern appliances including dishwasher
- Overhead cupboards to kitchen
- Blinds throughout
- 5kW split system cooling
- Ducted heating throughout
- Tiled shower bases
- Chrome finish double towel rails and toilet roll holders
- Framed mirror or vinyl sliding doors to robes
- Brick infills over windows
- Remote control garage
- Window locks & flyscreens to all openable windows
- Clothesline and letter box
- NBN connection
- Multiple facade options