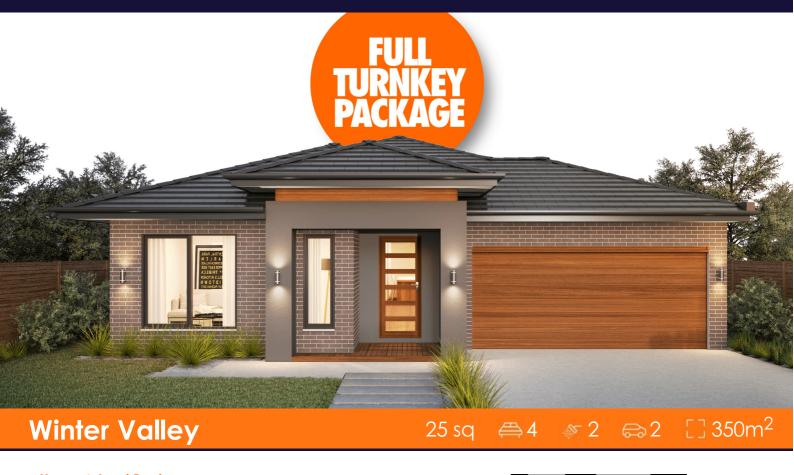

## House & Land Package

Lot 504, Rutledge Way (Alluvium), Winter Valley

## \$666,800 INC FHB PREMIUM TURNKEY Stanford 25

- \*First Home Buyer Price
  OVER \$70K OF PREMIUM INCLUSIONS
- Front & rear landscaping
- Half share fencing & driveway
- Flooring throughout
- Higher ceilings
- LED downlights throughout
- Modern appliances including dishwasher
- Overhead cupboards to kitchen
- Blinds throughout
- 5kW split system cooling
- Ducted heating throughout
- Tiled shower bases
- Chrome finish double towel rails and toilet roll holders
- Framed mirror or vinyl sliding doors to robes
- Brick infills over windows
- Remote control garage
- Window locks & flyscreens to all openable windows
- Clothesline and letter box
- NBN connection
- Multiple facade options