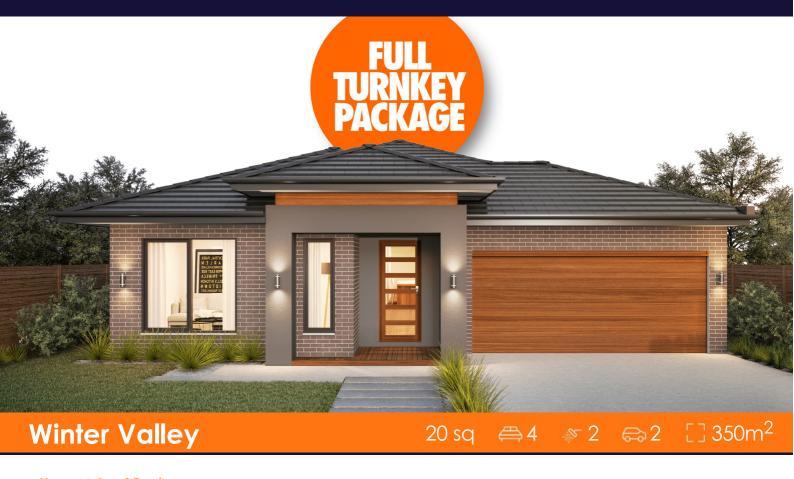

## House & Land Package

Lot 504, Rutledge Way (Alluvium), Winter Valley

## \$572,100 INC FHB PREMIUM TURNKEY Caulfield 20

- \*First Home Buyer Price
  OVER \$70K OF PREMIUM INCLUSIONS
- Front & rear landscaping
- Half share fencing & driveway
- Flooring throughout
- Higher ceilings
- LED downlights throughout
- Modern appliances including dishwasher
- Overhead cupboards to kitchen
- Blinds throughout
- 5kW split system cooling
- Ducted heating throughout
- Tiled shower bases
- Chrome finish double towel rails and toilet roll holders
- Framed mirror or vinyl sliding doors to robes
- Brick infills over windows
- Remote control garage
- Window locks & flyscreens to all openable windows
- Clothesline and letter box
- NBN connection
- Multiple facade options