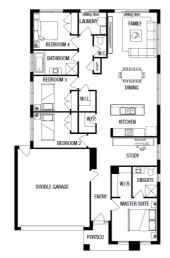

**BLOCK SIZE: 350m2** 

4

## FIXED PRICE PACKAGE INCLUDES:

The Lawson 20 with Elm facade built to our industry leading base specifications, plus:

- Fixed Site Costs
- All flooring covered throughout your entire home
- Quality tiles to bathrooms, ensuite and laundry
- Overhead cabinets to kitchen
- 600mm appliances
- Fibre Optic (NBN/equivalent) pack
- Remote controlled garage door
- Lifetime Structural Guarantee
- · Developer Requirements included
- Coloured concrete driveway (up to 35sqm)
- Rainwater tank