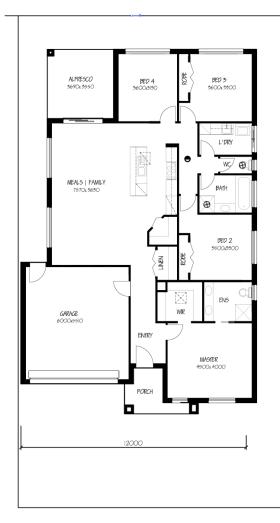

Lot:226 TALIA Estate:Rockbank Land size: 391sqm:
Land Price: \$ 330,750

- > Feature sectional rendering to portico
- > Ceiling height throughout 2740mm
- > Laminated Floor boards throughout 12mm(Bonus)
- > Roller blinds to all bedroom & living area windows
- Flyscreens & keylocks to all opening windows
- > 900mm Technika stainless steel gas cooktop
- > 900mm Technika style slide out rangehood
- > 900mm Technika stainless steel oven
- > Technika semi integrated dishwasher
- > Panel lift garage door with remote control & 2x handsets
- > Coloured concrete driveway & path to front door
- > Timber paling fencing ½ share
- > Landscaping to front of home, with topsoil & seed to rear
- > Wall mounted clothesline
- Letterbox with street number
- > 40mm Stone benchtop to kitchen
- > 20mm stone benchtop to ensuite & bathrooms
- > Soft close drawers
- > Colorbond Roof (Bonus)
- > Fixed site cost upto "H" Class slab
- > LED downlights throughout 25 nos
- Colored concrete driveway and path upto 35m2
- > 1x Evaporative cooling
- > PLUS MUCH MUCH MORE
- > FIXED PRICE TILL SETTLEMENT -NO MORE TO PAY
- > BONUS : Plans can be modified to clients requirements