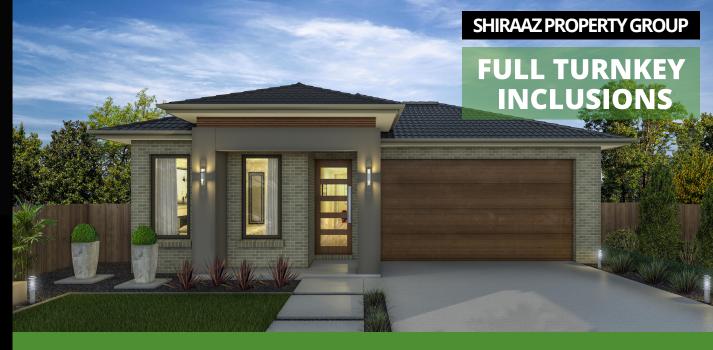

3 2 2 1

Eden

\$443,850

### Lot 221 Talia Rockbank

Land Size: 220m2 House Size: 143.31m2

**East Facing** 

Titling: Q1 Approx 2022

#### **Turnkey Inclusions:**

- BUILD PRICE LOCKED IN FOR NEXT 12 MONTHS
- Customized Floorplans
- Fixed site costs
- Coloured Concrete Driveway
- Flooring throughout Carpet Bedrooms and tiles all wet areas.
- Brick infills above all windows & doors
- 2550mm ceiling heights
- 20mm Stone Benchtops to Kitchen & Bathrooms
- 900mm Appliances
- LED Downlights
- 3 Coat paint system
- Ducted Gas heating & Evaporative cooling
- Front landscaping & Holland blinds
- Letterbox, clothesline, Half share fencing, and TV Antena
- Alarm system
- All Design guidelines covered