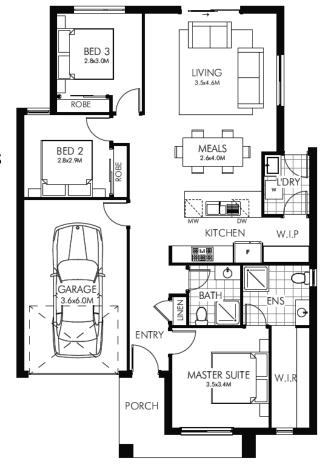

3 2 2 1

Eden

\$443,850

### Lot 221 Talia Rockbank

Land Size: 220m2 House Size: 143.31m2

**East Facing** 

Titling: Q1 Approx 2022