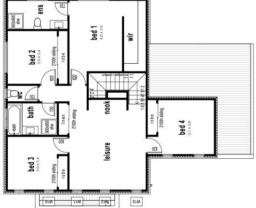

## Dallas 26

## Lot No: 213 Talia, Rockbank

• Modern Facade included

571 m<sub>2</sub>

- Premium flooring throughout included
- Recycled water included
- Stainless Steel Kitchen Appliances included
- Tiled kitchen splash back included
- LED downlight included
- Driveway & Front porch
- Dishwasher included
- Letterbox included