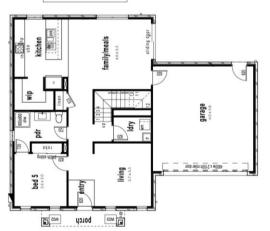

## Dallas 26

## Lot No: 213 Talia, Rockbank

• Modern Facade included

571 m<sub>2</sub>

- Premium flooring throughout included
- Recycled water included
- Stainless Steel Kitchen Appliances included
- Tiled kitchen splash back included
- LED downlight included
- Driveway & Front porch
- Dishwasher included
- Letterbox included