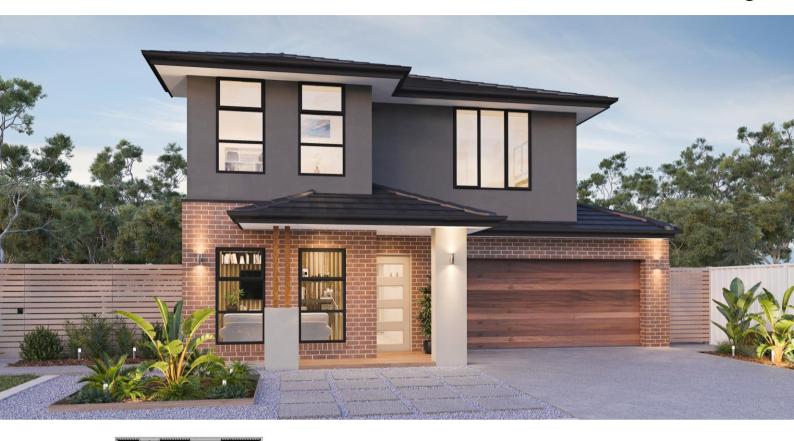

## Dallas 26

## Lot No: 213 Talia, Rockbank

• Modern Facade included

571 m<sub>2</sub>

- Premium flooring throughout included
- Recycled water included
- Stainless Steel Kitchen Appliances included
- Tiled kitchen splash back included
- LED downlight included
- Driveway & Front porch
- Dishwasher included
- Letterbox included