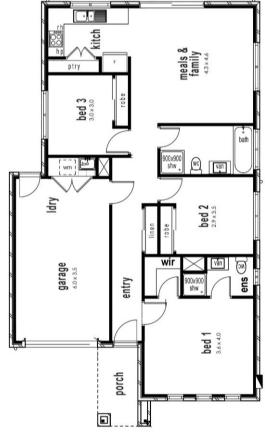

#### Lot No: 221 Talia, Rockbank

• Modern Facade included

220 m<sub>2</sub>

- Premium flooring throughout included
- Recycled water included
- Stainless Steel Kitchen Appliances included
- Tiled kitchen splash back included
- LED downlight included
- Driveway & Front porch
- Dishwasher included
- · Letterbox included