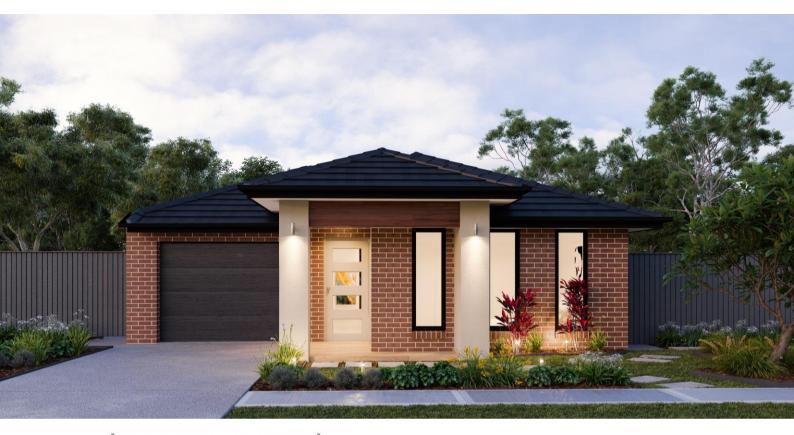

#### Lot No: 221 Talia, Rockbank

• Modern Facade included

220 m<sub>2</sub>

- Premium flooring throughout included
- Recycled water included
- Stainless Steel Kitchen Appliances included
- Tiled kitchen splash back included
- LED downlight included
- Driveway & Front porch
- Dishwasher included
- · Letterbox included