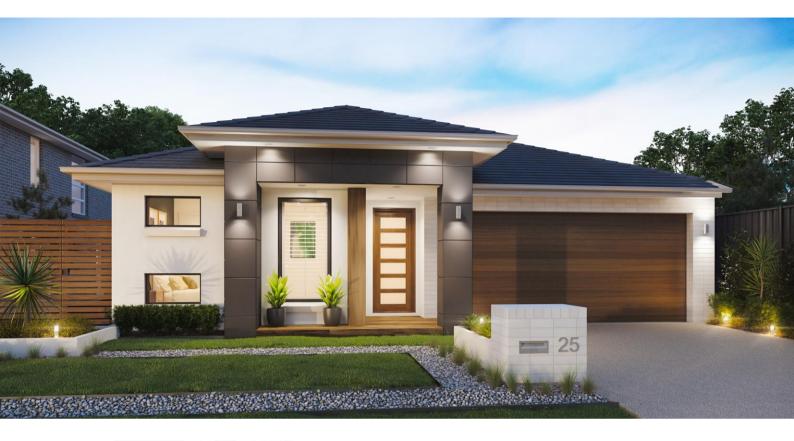

## Lavelle 25A

443 m<sub>2</sub>

Lot No: 227 Talia, Rockbank

- Modern Facade included
- Premium flooring throughout included
- Recycled water included
- Stainless Steel Kitchen Appliances included
- Tiled kitchen splash back included
- LED downlight included
- Driveway & Front porch
- Dishwasher included
- Letterbox included