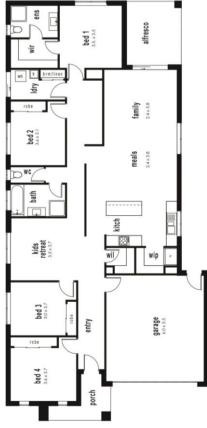

## Lavelle 25A

443 m<sub>2</sub>

Lot No: 227 Talia, Rockbank

- Modern Facade included
- Premium flooring throughout included
- Recycled water included
- Stainless Steel Kitchen Appliances included
- Tiled kitchen splash back included
- LED downlight included
- Driveway & Front porch
- Dishwasher included
- Letterbox included