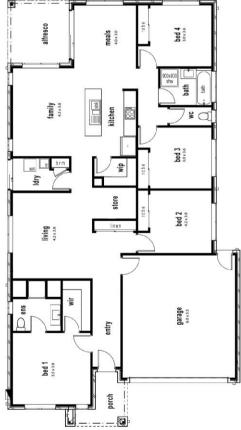

## Lavelle 22

Lot No: 226 Talia, Rockbank

- Modern Facade included
- Premium flooring throughout included
- Recycled water included
- Stainless Steel Kitchen Appliances included
- Tiled kitchen splash back included
- LED downlight included
- Driveway & Front porch
- Dishwasher included
- Letterbox included