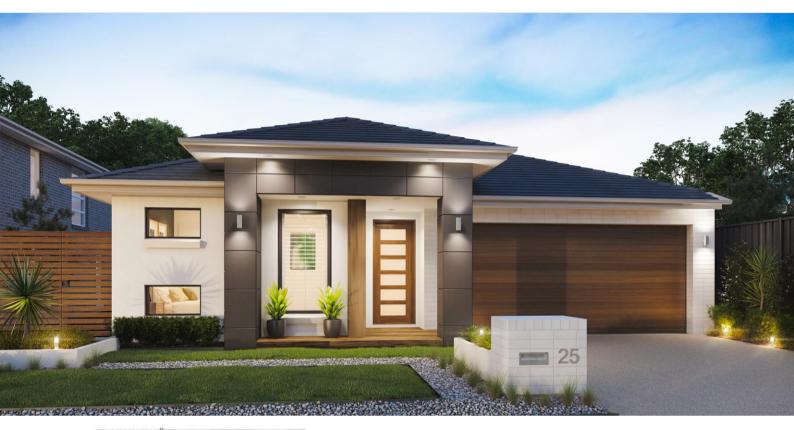

## Lavelle 22

Lot No: 226 Talia, Rockbank

- Modern Facade included
- Premium flooring throughout included
- Recycled water included
- Stainless Steel Kitchen Appliances included
- Tiled kitchen splash back included
- LED downlight included
- Driveway & Front porch
- Dishwasher included
- Letterbox included